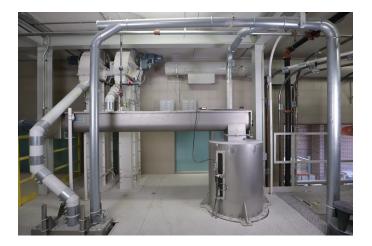

## BÜHLER GRAIN TEMPERING SYSTEM

🛞 & BÜHLER MOZF-315C LC SEMI-AUTOMATIC, MOISTURE ADDITION SYSTEM

The Bühler Grain Tempering System is contructed from stainless stel and includes the Bühler MOZF-315C LC Semi-Automatic, Moisture Addition System.

## **FEATURES**

- Horizontal grain and water mixing auger
- Stainless steel tempered grain tank
- Vibrating bottom
- Mass flow discharge with conveying auger
- System can be used to transfer, store, and meter grain into additional processing equipment

## **SPECIFICATIONS**

| Construction | Stainless Steel             |
|--------------|-----------------------------|
| Volume       | Approximately 50 cubic feet |

Item to be sold based on sealed bids. To submit a bid for this item, email to Stacey Winter, NDSU Director of Purchasing at stacey.winter@ndsu.edu by 12:00 PM CST on December 7, 2023 and include the name of the item and bid price.