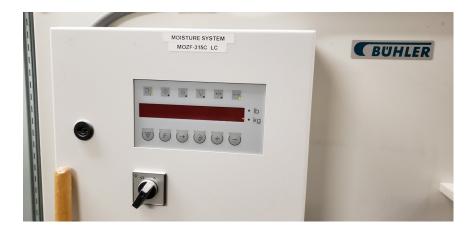

## BÜHLER GRAIN TEMPERING SYSTEM

🛞 & BÜHLER MOZF-315C LC SEMI-AUTOMATIC, MOISTURE ADDITION SYSTEM

The Bühler Grain Tempering System is contructed from stainless stel and includes the Bühler MOZF-315C LC Semi-Automatic, Moisture Addition System.