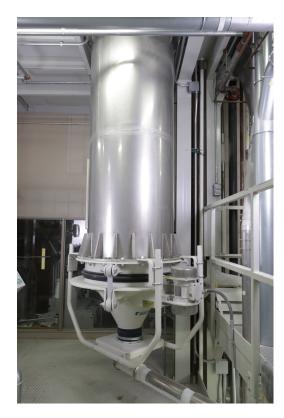

## BÜHLER GRAIN TEMPERING SYSTEM

🛞 & BÜHLER MOZF-315C LC SEMI-AUTOMATIC, MOISTURE ADDITION SYSTEM

The Bühler Grain Tempering System is contructed from stainless stel and includes the Bühler MOZF-315C LC Semi-Automatic, Moisture Addition System.

## **FEATURES**

- Horizontal grain and water mixing auger
- Stainless steel tempered grain tank
- Vibrating bottom
- Mass flow discharge with conveying auger
- System can be used to transfer, store, and meter grain into additional processing equipment

## **SPECIFICATIONS**

| Construction | Stainless Steel             |
|--------------|-----------------------------|
| Volume       | Approximately 50 cubic feet |

Item to be sold based on sealed bids. To submit a bid for this item, email to Stacey Winter, NDSU Director of Purchasing at stacey.winter@ndsu.edu by 12:00 PM CST on December 7, 2023 and include the name of the item and bid price.